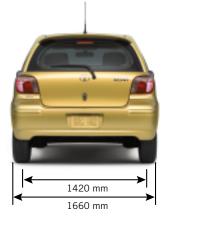

Right: Compact overall dimensions make this small

wonder so manoeuvrable. Inside, with ample leg room,

shoulder room and headroom for four, you'll find

it's very accommodating.

| ECHO HATCHBACK    |                                                                                                                                                                                           | 3-DR CE | 3-DR LE | 5-DR LE | 5-DR RS |
|-------------------|-------------------------------------------------------------------------------------------------------------------------------------------------------------------------------------------|---------|---------|---------|---------|
| MECHANICAL        |                                                                                                                                                                                           |         |         |         |         |
| Engine 1NZ-FE     | <ul> <li>1.5 Litre, 4-Cylinder, DOHC, 16-Valve,<br/>Variable Valve Timing w/intelligence<br/>(VVT-i), Sequential Multiport Electronic<br/>Fuel Injection, Aluminum Alloy Block</li> </ul> | •       | •       | •       | •       |
| Compression Ratio | • 10.5:1                                                                                                                                                                                  | •       | •       | •       | •       |
| Horsepower (kW)   | • 108 (80) @ 6000 rpm                                                                                                                                                                     | •       | •       | •       | •       |
| Torque (N.m.)     | • 105 (143) @ 4200 rpm                                                                                                                                                                    | •       | •       | •       | •       |
| Suspension        | <ul> <li>Front: MacPherson Gas Struts,</li> <li>Coil Springs, Stabilizer Bar</li> <li>Rear: Torsion Beam Type, Coil Springs</li> </ul>                                                    | •       | •       | •       | •       |
| Drivetrain        | <ul> <li>Front Wheel Drive</li> </ul>                                                                                                                                                     | •       | •       | •       | •       |
| Transmission      | <ul><li>5-Speed, Manual</li><li>4-Speed, Automatic, ECT, Overdrive</li></ul>                                                                                                              | •       | •       | •       | •       |
| Brakes            | <ul> <li>Power-Assisted, Antilock Braking System<br/>(ABS), Front Ventilated Discs, Rear Drums</li> </ul>                                                                                 | •       | •       | •       | •       |
| Steering          | <ul><li>Manual Steering, Rack &amp; Pinion</li><li>Power Steering, Rack &amp; Pinion</li></ul>                                                                                            | •       | •       | •       | •       |
| Tires             | • P175/65R14, All-Season Radials,<br>Compact Spare Tire                                                                                                                                   | •       | •       | •       | •       |