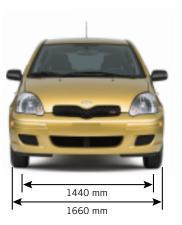

Right: Compact overall dimensions make this small

wonder so manoeuvrable. Inside, with ample leg room,

shoulder room and headroom for four, you'll find

it's very accommodating.

| ECHO HATCHBACK    |                                                                                                                                                                                           | 3-DR CE | 3-DR LE | 5-DR LE | 5-DR RS |
|-------------------|-------------------------------------------------------------------------------------------------------------------------------------------------------------------------------------------|---------|---------|---------|---------|
| MECHANICAL        |                                                                                                                                                                                           |         |         |         |         |
| Engine 1NZ-FE     | <ul> <li>1.5 Litre, 4-Cylinder, DOHC, 16-Valve,<br/>Variable Valve Timing w/intelligence<br/>(VVT-i), Sequential Multiport Electronic<br/>Fuel Injection, Aluminum Alloy Block</li> </ul> | •       | •       | •       | •       |
| Compression Ratio | • 10.5:1                                                                                                                                                                                  | •       | •       | •       | •       |
| Horsepower (kW)   | • 108 (80) @ 6000 rpm                                                                                                                                                                     | •       | •       | •       | •       |
| Torque (N.m.)     | • 105 (143) @ 4200 rpm                                                                                                                                                                    | •       | •       | •       | •       |
| Suspension        | <ul> <li>Front: MacPherson Gas Struts,</li> <li>Coil Springs, Stabilizer Bar</li> <li>Rear: Torsion Beam Type, Coil Springs</li> </ul>                                                    | •       | •       | •       | •       |
| Drivetrain        | <ul> <li>Front Wheel Drive</li> </ul>                                                                                                                                                     | •       | •       | •       | •       |
| Transmission      | <ul><li>5-Speed, Manual</li><li>4-Speed, Automatic, ECT, Overdrive</li></ul>                                                                                                              | •       | •       | •       | •       |
| Brakes            | <ul> <li>Power-Assisted, Antilock Braking System<br/>(ABS), Front Ventilated Discs, Rear Drums</li> </ul>                                                                                 | •       | •       | •       | •       |
| Steering          | <ul><li>Manual Steering, Rack &amp; Pinion</li><li>Power Steering, Rack &amp; Pinion</li></ul>                                                                                            | •       | •       | •       | •       |
| Tires             | • P175/65R14, All-Season Radials,<br>Compact Spare Tire                                                                                                                                   | •       | •       | •       | •       |