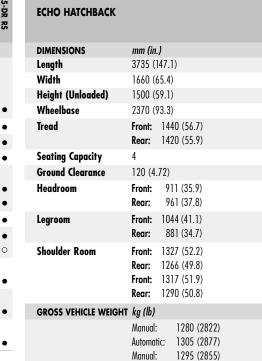

3735 mm

• - Standard • - Optional

kg (lb) **CURB WEIGHT** 

985 (2172) Automatic: 975 (2150) Manual: Automatic: 995 (2194) kg (lb) TOWING CAPACITY

CARGO CAPACITY Behind Rear Seats 0.303 (10.7) 0.308 (10.9) m (ft.) TURNING CIRCLE 10.8 (35.4)

FUEL CONSUMPTION RATING\*\* L/100 km mpg

City/Highway Manual 6.7/5.2 42/54 7.1/5.5 40/51 Automatic

methods. The actual fuel consumption of this vehicle may vary. Refer to the Government of Canada publication EnerGuide Fuel Consumption Guide.