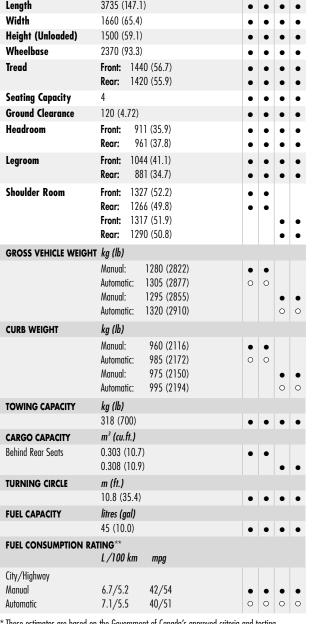

3735 mm

• - Standard • - Optional

kg (lb) **CURB WEIGHT** 

985 (2172) Automatic: 975 (2150) Manual: Automatic: 995 (2194) kg (lb) TOWING CAPACITY

CARGO CAPACITY Behind Rear Seats 0.303 (10.7) 0.308 (10.9) m (ft.) TURNING CIRCLE 10.8 (35.4)

FUEL CONSUMPTION RATING\*\* L/100 km mpg

City/Highway Manual 6.7/5.2 42/54 7.1/5.5 40/51 Automatic

methods. The actual fuel consumption of this vehicle may vary. Refer to the Government of Canada publication EnerGuide Fuel Consumption Guide.